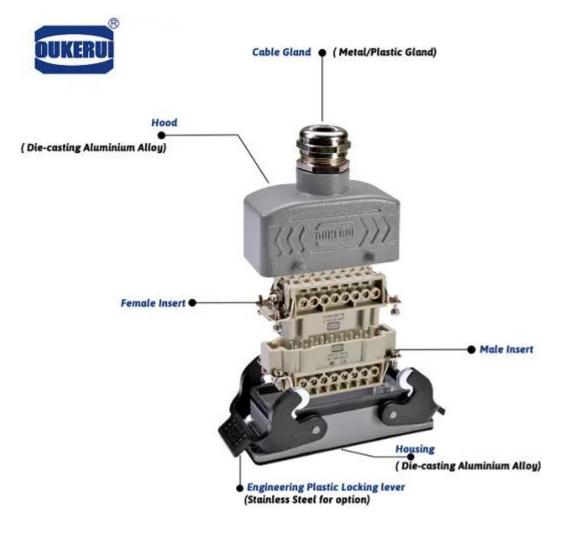

# 7 Pin Heavy Duty Connector Female Insert

OUKERUI is a sales and production company in Ningbo, China 7 Pin Heavy Duty Connector Female Insert factory. We have rich experience in domestic trade and export. We are a company that constantly strives for innovation. We are known for quality, integrity and service. We hope to create a better future with you in the near future

## Product Description

High quality 7 Pin Heavy Duty Connector Female Insert is offered by China manufacturer OUKERUI .Buy 7 Pin Heavy Duty Connector Female Insert which is of high quality directly with low price. Available in a variety of options including the most specialized applications, the inserts are designed for harsh environments or applications where high vibration can cause standard housings and connectors to fail,

Product Description

7 Pin Heavy Duty Connector Female Insert is a Heavy Duty Connector manufacturer with TUV audit.We also have CE,UL,EAC certified high performance connectors. ISO quality management system. Patent configuration, easy installation, quick installation. Personalized interfaces for different scenarios. High quality raw material guarantee. Create more environmentally friendly products.

7 Pin Heavy Duty Connector Female Insert are extensively used in equipment that require electrical and signal connections, such as mold ,machinery,construction machinery,textile machinery,transportation technology, electric energy, electric locomotives and so on various need electrical and petrochemical equipment.