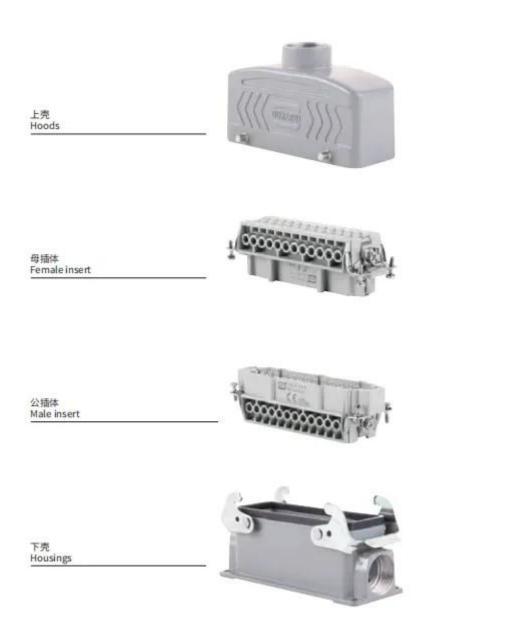

# 7 Pin Heavy Duty Connector Female Insert

OUKERUI is a sales and production company in Ningbo, China 7 Pin Heavy Duty Connector Female Insert factory. We have rich experience in domestic trade and export. We are a company that constantly strives for innovation. We are known for quality, integrity and service. We hope to create a better future with you in the near future

## Product Description

High quality 7 Pin Heavy Duty Connector Female Insert is offered by China manufacturer OUKERUI .Buy 7 Pin Heavy Duty Connector Female Insert which is of high quality directly with low price. Available in a variety of options including the most specialized applications, the inserts are designed for harsh environments or applications where high vibration can cause standard housings and connectors to fail,

Product Description

7 Pin Heavy Duty Connector Female Insert is a Heavy Duty Connector manufacturer with TUV audit.We also have CE,UL,EAC certified high performance connectors. ISO quality management system. Patent configuration, easy installation, quick installation. Personalized interfaces for different scenarios. High quality raw material guarantee. Create more environmentally friendly products.